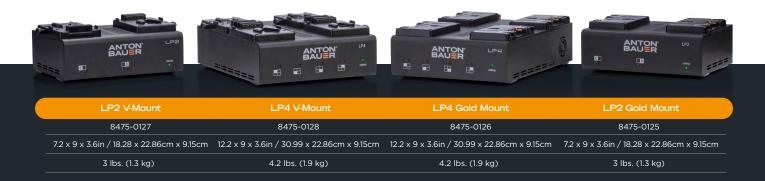

The LP Performance Series is available in both Gold Mount® and V-Mount connectors and is the perfect complement to the Titon and Dionic XT batteries.

- **Compact design** Ideally suited to fit on shelves, table tops or other tight spaces.
- Simple interface Displays critical battery data and access to all functions.
- Intelligent Software constantly monitors the charging process and discharge curves to ensure that each battery is charged to its peak performance.
- Priority-based Automatically detects which battery has the strongest charge and prioritizes it, ensuring that a fully charged battery is always available in the shortest amount of time possible.
- New 'green' charger Charges faster using less power.